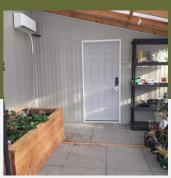

## THE SOL GREENHOUSE 240

The Sol Greenhouse 240 is our largest standard greenhouse footprint and is ideal for residential purposes, acreages or community gardens. The Sol 240 is a unique combination of greenhouse space and an attached vestibule that can be used for grid-tied off-season growing or as a convenient, secure storage and potting shed. The Sol Greenhouse 240 has 144 square feet of growing space and a 96 square foot vestibule, which is perfect for a small studio. The Sol 240 has an optional solar-powered ductless heating and cooling pump to extend the growing season and minimizing heat during hot summer months.

### **SPECIFICATIONS**

- ✓ 20' x 12' Footprint
- 🔽 12' x 12' Greenhouse Space
- ✓ 8' x 12' Vestibule/Potting Shed
- ▼ 10mm Polycarbonate
- ▼ 10' Insulated North Wall
- ▼ Interior Potting Benches
- Pressure Treated Wood Skirting
- ▼ Vinyl Eavestroughs
- Metal Clad Exterior
- ▼ 2 Roof-Mounted Solar Powered Exhaust Fans
- Environmentally Friendly Insulated Panel Construction