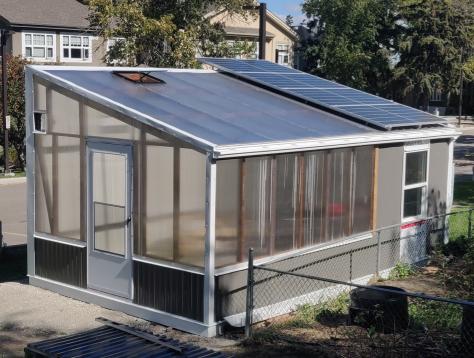

## THE SOL GREENHOUSE 240

The Sol Greenhouse 240 is our largest standard greenhouse footprint and is ideal for residential purposes, acreages or community gardens. The Sol 240 is a unique combination of greenhouse space and an attached vestibule that can be used for grid-tied off-season growing or as a convenient, secure storage and potting shed. The Sol Greenhouse 240 has 144 square feet of growing space and a 96 square foot vestibule, which is perfect for a small studio. The Sol 240 has an optional solar-powered ductless heating and cooling pump to extend the growing season and minimizing heat during hot summer months.

### **SPECIFICATIONS**

- ✓ 20' x 12' Footprint
- 🔽 12' x 12' Greenhouse Space
- ✓ 8' x 12' Vestibule/Potting Shed
- ▼ 10mm Polycarbonate
- ▼ 10' Insulated North Wall
- ▼ Interior Potting Benches
- Pressure Treated Wood Skirting
- ▼ Vinyl Eavestroughs
- Metal Clad Exterior
- ▼ 2 Roof-Mounted Solar Powered Exhaust Fans
- Environmentally Friendly Insulated Panel Construction