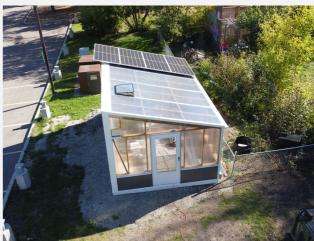

## THE SOL GREENHOUSE 240

The Sol Greenhouse 240 is our largest standard greenhouse footprint and is ideal for residential purposes, acreages or community gardens. The Sol 240 is a unique combination of greenhouse space and an attached vestibule that can be used for grid-tied off-season growing or as a convenient, secure storage and potting shed. The Sol Greenhouse 240 has 144 square feet of growing space and a 96 square foot vestibule, which is perfect for a small studio. The Sol 240 has an optional solar-powered ductless heating and cooling pump to extend the growing season and minimizing heat during hot summer months.

### **SPECIFICATIONS**

- ✓ 20' x 12' Footprint
- 🔽 12' x 12' Greenhouse Space
- ✓ 8' x 12' Vestibule/Potting Shed
- ▼ 10mm Polycarbonate
- ▼ 10' Insulated North Wall
- ▼ Interior Potting Benches
- Pressure Treated Wood Skirting
- ▼ Vinyl Eavestroughs
- Metal Clad Exterior
- ▼ 2 Roof-Mounted Solar Powered Exhaust Fans
- Environmentally Friendly Insulated Panel Construction