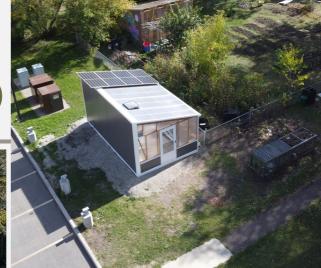

## THE SOL GREENHOUSE 240

The Sol Greenhouse 240 is our largest standard greenhouse footprint and is ideal for residential purposes, acreages or community gardens. The Sol 240 is a unique combination of greenhouse space and an attached vestibule that can be used for grid-tied off-season growing or as a convenient, secure storage and potting shed. The Sol Greenhouse 240 has 144 square feet of growing space and a 96 square foot vestibule, which is perfect for a small studio. The Sol 240 has an optional solar-powered ductless heating and cooling pump to extend the growing season and minimizing heat during hot summer months.

### **SPECIFICATIONS**

- ✓ 20' x 12' Footprint
- 🔽 12' x 12' Greenhouse Space
- ✓ 8' x 12' Vestibule/Potting Shed
- ▼ 10mm Polycarbonate
- ▼ 10' Insulated North Wall
- ▼ Interior Potting Benches
- Pressure Treated Wood Skirting
- ▼ Vinyl Eavestroughs
- Metal Clad Exterior
- ▼ 2 Roof-Mounted Solar Powered Exhaust Fans
- Environmentally Friendly Insulated Panel Construction