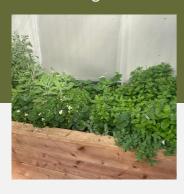

## THE SOL GREENHOUSE 240

The Sol Greenhouse 240 is our largest standard greenhouse footprint and is ideal for residential purposes, acreages or community gardens. The Sol 240 is a unique combination of greenhouse space and an attached vestibule that can be used for grid-tied off-season growing or as a convenient, secure storage and potting shed. The Sol Greenhouse 240 has 144 square feet of growing space and a 96 square foot vestibule, which is perfect for a small studio. The Sol 240 has an optional solar-powered ductless heating and cooling pump to extend the growing season and minimizing heat during hot summer months.

### **SPECIFICATIONS**

- ✓ 20' x 12' Footprint
- 🔽 12' x 12' Greenhouse Space
- ✓ 8' x 12' Vestibule/Potting Shed
- ▼ 10mm Polycarbonate
- ▼ 10' Insulated North Wall
- ▼ Interior Potting Benches
- Pressure Treated Wood Skirting
- ▼ Vinyl Eavestroughs
- Metal Clad Exterior
- ▼ 2 Roof-Mounted Solar Powered Exhaust Fans
- Environmentally Friendly Insulated Panel Construction