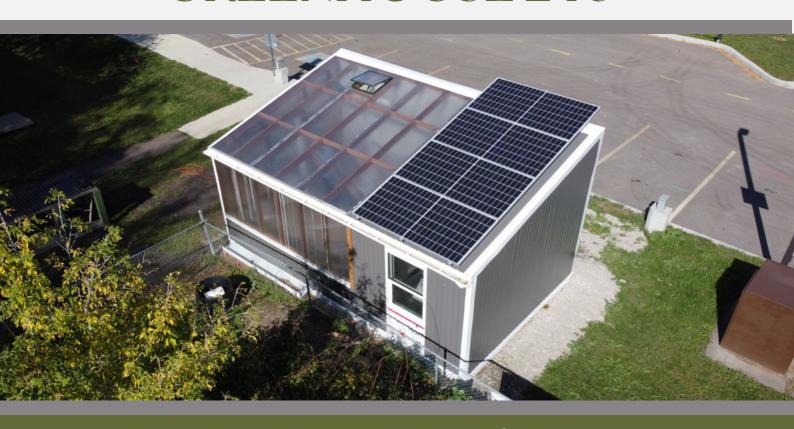

## THE SOL GREENHOUSE 240

The Sol Greenhouse 240 is our largest standard greenhouse footprint and is ideal for residential purposes, acreages or community gardens. The Sol 240 is a unique combination of greenhouse space and an attached vestibule that can be used for grid-tied off-season growing or as a convenient, secure storage and potting shed. The Sol Greenhouse 240 has 144 square feet of growing space and a 96 square foot vestibule, which is perfect for a small studio. The Sol 240 has an optional solar-powered ductless heating and cooling pump to extend the growing season and minimizing heat during hot summer months.

### **SPECIFICATIONS**

- ✓ 20' x 12' Footprint
- 🔽 12' x 12' Greenhouse Space
- ✓ 8' x 12' Vestibule/Potting Shed
- ▼ 10mm Polycarbonate
- ▼ 10' Insulated North Wall
- ▼ Interior Potting Benches
- Pressure Treated Wood Skirting
- ▼ Vinyl Eavestroughs
- Metal Clad Exterior
- ▼ 2 Roof-Mounted Solar Powered Exhaust Fans
- Environmentally Friendly Insulated Panel Construction