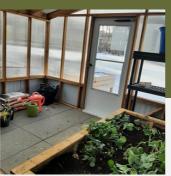

## THE SOL GREENHOUSE 240

The Sol Greenhouse 240 is our largest standard greenhouse footprint and is ideal for residential purposes, acreages or community gardens. The Sol 240 is a unique combination of greenhouse space and an attached vestibule that can be used for grid-tied off-season growing or as a convenient, secure storage and potting shed. The Sol Greenhouse 240 has 144 square feet of growing space and a 96 square foot vestibule, which is perfect for a small studio. The Sol 240 has an optional solar-powered ductless heating and cooling pump to extend the growing season and minimizing heat during hot summer months.

### **SPECIFICATIONS**

- ✓ 20' x 12' Footprint
- 🔽 12' x 12' Greenhouse Space
- ✓ 8' x 12' Vestibule/Potting Shed
- ▼ 10mm Polycarbonate
- ▼ 10' Insulated North Wall
- ▼ Interior Potting Benches
- Pressure Treated Wood Skirting
- ▼ Vinyl Eavestroughs
- Metal Clad Exterior
- ▼ 2 Roof-Mounted Solar Powered Exhaust Fans
- Environmentally Friendly Insulated Panel Construction