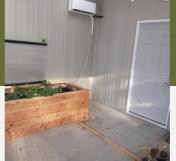

## THE SOL GREENHOUSE 240

The Sol Greenhouse 240 is our largest standard greenhouse footprint and is ideal for residential purposes, acreages or community gardens. The Sol 240 is a unique combination of greenhouse space and an attached vestibule that can be used for grid-tied off-season growing or as a convenient, secure storage and potting shed. The Sol Greenhouse 240 has 144 square feet of growing space and a 96 square foot vestibule, which is perfect for a small studio. The Sol 240 has an optional solar-powered ductless heating and cooling pump to extend the growing season and minimizing heat during hot summer months.

### **SPECIFICATIONS**

- ✓ 20' x 12' Footprint
- 🔽 12' x 12' Greenhouse Space
- ✓ 8' x 12' Vestibule/Potting Shed
- ▼ 10mm Polycarbonate
- ▼ 10' Insulated North Wall
- ▼ Interior Potting Benches
- Pressure Treated Wood Skirting
- ▼ Vinyl Eavestroughs
- Metal Clad Exterior
- ▼ 2 Roof-Mounted Solar Powered Exhaust Fans
- Environmentally Friendly Insulated Panel Construction

### OPTIONAL ADD-ONS

- ✓ IoT Sensors for environment monitoring
- Self-watering kit, includes water pump, drip emitters and irrigation tube
- Removable solar radiation and heat minimizing shades (package of 8)
- Pressure Treated Selfwatering Planters (3' x 6')
- Solar Powered Ductless Heating/Cooling Pump
- Solar Package 4 x 315 Watt Solar Panels (with 4 Batteries)